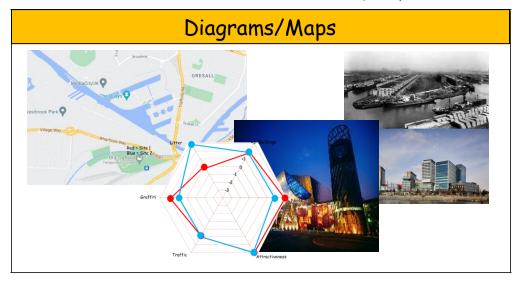

### Summer 2 - Year 8 - How has Salford Quays Regenerated?

| Key Questions                                    |                                |                        |  |
|--------------------------------------------------|--------------------------------|------------------------|--|
| What was the                                     | Why was Salford                | How can I              |  |
| original function                                | Quays so                       | use map                |  |
| of Salford                                       | successful in the              | skills to              |  |
| Quays?                                           | industrial                     | explore                |  |
|                                                  | revolution?                    | Manchester?            |  |
| How has Salford                                  | Why did                        | How can I use          |  |
| Quays been                                       | Salford Quays                  | fieldwork skills to    |  |
| regenerated?                                     | regenerate?                    | collect data?          |  |
| How can data be analysed to test our hypothesis? | How can our data be collected? | How do people<br>shop? |  |

Hypothesis: The regeneration of Salford Quays has improved the environment and therefore the socio-economic quality of the area

| Keywords            |                                                                                                                          |  |
|---------------------|--------------------------------------------------------------------------------------------------------------------------|--|
| Function            | The reason a settlement was built                                                                                        |  |
| Regeneration        | Urban regeneration is the attempt reverse a decline by both improving the physical structure and the economy of an area. |  |
| Industrial          | A settlement based on producing items to be sold                                                                         |  |
| Fieldwork           | Fieldwork is when you go outside the classroom and find things out for yourself.                                         |  |
| Retail              | When a company or business sells a product to a person for their own use                                                 |  |
| Residential         | An area designed for people to live in                                                                                   |  |
| Hypothesis          | A statement or question used to investigate fieldwork                                                                    |  |
| EQS                 | Environmental Quality Survey                                                                                             |  |
| Pedestrian<br>Count | A fieldwork technique where people are counted in an area                                                                |  |
| Field Sketch        | A fieldwork technique to capture the key<br>features of an area                                                          |  |
| Land Use            | The function the land is used for                                                                                        |  |