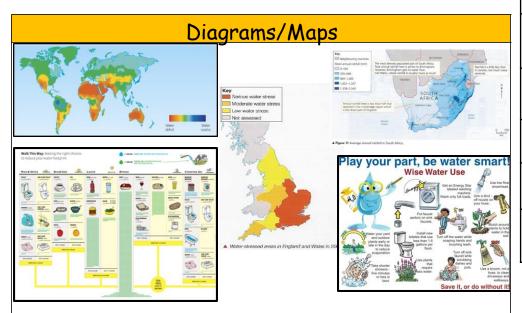

# Spring 2 - Year 8 - Why are rivers and water important

| Key Questions                                         |                                            |                                     |
|-------------------------------------------------------|--------------------------------------------|-------------------------------------|
| What is the                                           | How is water                               | Why does the                        |
| difference                                            | footprint linked to                        | supply of water                     |
| between water                                         | development?                               | differ in the UK?                   |
| deficit and                                           |                                            |                                     |
| surplus?                                              |                                            |                                     |
| What areas of the world are in water deficit and why? | How are we<br>managing water<br>deficit?   | How can we increase water supplies? |
| Who is affected the most by the deficit?              | How do rivers change from source to mouth? | Why is water important?             |

| Keywords        |                                                                                                    |  |
|-----------------|----------------------------------------------------------------------------------------------------|--|
| Water Surplus   | When water supply is greater than demand.                                                          |  |
| Water Deficit   | When water demand is greater than supply.                                                          |  |
| Water Security  | Having a reliable source of water available - good quality and quantity.                           |  |
| Water           | Not enough water to maintain good                                                                  |  |
| Insecurity      | health/livelihood due to short supply or poor quality.                                             |  |
| Water Footprint | The amount of water used in the production of goods which are used by a particular person.         |  |
| Erosion         | The wearing away of rock and soil found along the river bed and banks                              |  |
| Transportation  | The process of picking up and carry material as they flow downstream.                              |  |
| Deposition      | The laying down of sediment carried by flowing water                                               |  |
| Meander         | A bend in the river                                                                                |  |
| Waterfall       | A cascade of water falling from a height, formed when a river or stream flows over asteep incline. |  |