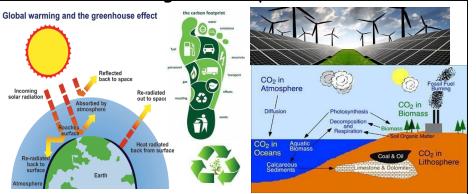

### Spring 1 - Year 8 - How can Climate Change Impact the Earth's Future?

|                                                                                     | Key Questions                                                                   |                                                    |
|-------------------------------------------------------------------------------------|---------------------------------------------------------------------------------|----------------------------------------------------|
| What is the<br>difference between<br>Climate Change and<br>Global Warming?          | How is Climate Change impacting different areas around the world?               | What is renewable energy and how is it useful?     |
| What are the human and physical causes of Climate Change?                           | How can we reduce<br>the impacts of<br>Climate Change?                          | How is  deforestation impacting our climate today? |
| What are the social,<br>economic and<br>environmental effects<br>of Climate Change? | What are the solutions to Climate Change on a local, national and global scale? | Processes to stop<br>deforestation in<br>Indonesia |

|                     | Key                                                                                                                                                                                       |  |
|---------------------|-------------------------------------------------------------------------------------------------------------------------------------------------------------------------------------------|--|
| Climate Change      | A significant change in any Wored adition for                                                                                                                                             |  |
|                     | which both natural and human affects could be the cause.                                                                                                                                  |  |
| Global<br>Warming   | An increase in average world temperatures due to an increase in the greenhouse effect.                                                                                                    |  |
| Greenhouse          | The gases in the atmosphere act like a blanket                                                                                                                                            |  |
| Effect              | around our planet, which traps in heat, making the temperature rise. This is called the Greenhouse Effect and is a natural process that keeps the planet warm and sustains life.          |  |
| Fossil Fuels        | Natural resources, such as coal, oil and natural gas, containing hydrocarbons. These fuels are formed in the Earth over millions of years and produce carbon dioxide when burnt.          |  |
| Carbon<br>Emissions | Greenhouse gases added by the burning of fossil fuels.                                                                                                                                    |  |
| Carbon<br>Footprint | The amount of carbon dioxide released into the atmosphere as a result of the activities of a particular individual, organization, or community.                                           |  |
| Renewable<br>Energy | Energy that comes from naturally replenished resources, such as sunlight, wind, waves, and geothermal heat. They do not damage the environment as much as Non-Renewable energy resources. |  |